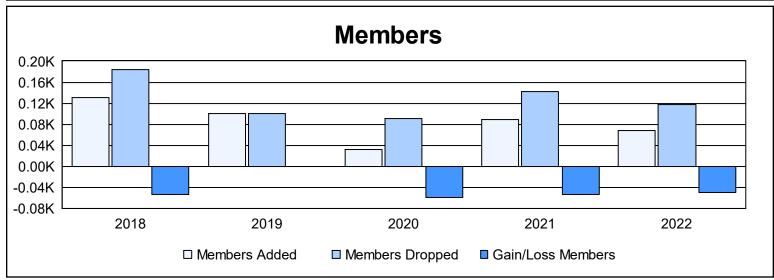

District 14 L

As of June 2022 Cumulative

| Year      | New<br>Clubs | Dropped<br>Clubs | Gain/<br>Loss<br>Clubs | New<br>Members | Charter<br>Members | Reinstate<br>Members | Transfer<br>Members | Total<br>Member<br>Added | Total<br>Members<br>Dropped | Gain/<br>Loss<br>Members |
|-----------|--------------|------------------|------------------------|----------------|--------------------|----------------------|---------------------|--------------------------|-----------------------------|--------------------------|
| 2017-2018 | 0            | 2                | -2                     | 112            | 1                  | 5                    | 12                  | 130                      | 184                         | -54                      |
| 2018-2019 | 0            | 2                | -2                     | 95             | 0                  | 2                    | 4                   | 101                      | 101                         | 0                        |
| 2019-2020 | 0            | 0                | 0                      | 29             | 0                  | 1                    | 2                   | 32                       | 91                          | -59                      |
| 2020-2021 | 1            | 1                | 0                      | 63             | 19                 | 2                    | 4                   | 88                       | 142                         | -54                      |
| 2021-2022 | 0            | 1                | -1                     | 58             | 0                  | 6                    | 3                   | 67                       | 117                         | -50                      |
| Average   | 0            | 1                | -1                     | 71             | 4                  | 3                    | 5                   | 84                       | 127                         | -43                      |